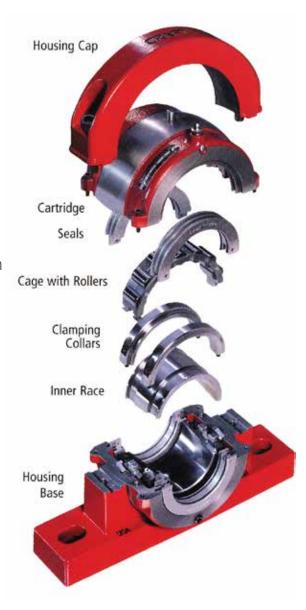

## **SPLIT ROLLER BEARING**

## **EASE OF INSTALLATION AND MAINTENANCE**

With a split housing design, these bearings can be quickly and easily installed or removed from a shaft without the need for disassembly of the entire assembly.