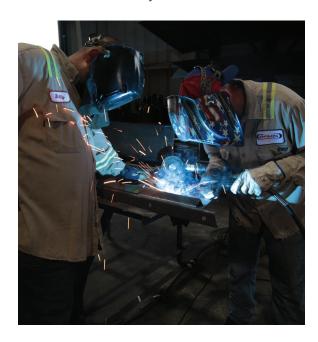

## **Capabilities**

- ✓ Carbon Steel, Stainless Steel, Aluminum, and AR Plate
- ✓Roll up to 5" Angle or Flat bar
- ✓ CNC Machine Plasma
- ✓ Press Break
- ✓ Shear up to 3/8"
- **√**55 Ton Ironworker
- ✓ Plate Rolling up to 3/8
- ✓ Crane Truck 6000lb 20' reach
- ✓Boom Truck 32 Ton 92' stick
- **✓** Certified Welders
- **✓** Bondable
- ▼Female Minority Owned Business