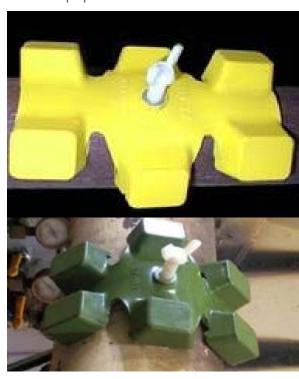

## ACR Model Magna - Patch Wear Plate Retaining System

Magna-Patch™ is a reusable magnetically fastened polymer patch that provides cost effective instant repair to steel equipment. This highly visible product is a quick and secure means of repairing holes in steel pipes, elbows, silos, chutes, bins, hoppers and other steel equipment subjected to abrasion. Magna-Patch™ products also work well for emergency response and spill containment as well as for emergency repairs in steel hulled marine vessels.

## **Details**

- MP-611 (mini)
   For use on smaller diameter piping and radi surfaces, or hard to reach areas
- MP-711
   For use on larger steel surfaces such as bins and hoppers, chute bottoms and troughs or similar
- MP-811
   For use on larger diameter piping and radi surfaces, or trough holes in corner or odd shaped steel parts or equipment