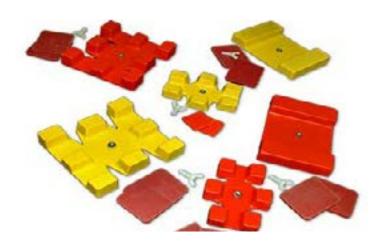

## ACR Model Magna - Patch Wear Plate Retaining System

Magna-Patch™ is a reusable magnetically fastened polymer patch that provides cost effective instant repair to steel equipment. This highly visible product is a quick and secure means of repairing holes in steel pipes, elbows, silos, chutes, bins, hoppers and other steel equipment subjected to abrasion. Magna-Patch™ products also work well for emergency response and spill containment as well as for emergency repairs in steel hulled marine vessels.

## **Details**

- MP-611 (mini)
   For use on smaller diameter piping and radi surfaces, or hard to reach areas
- MP-711
   For use on larger steel surfaces such as bins and hoppers, chute bottoms and troughs or similar
- MP-811
   For use on larger diameter piping and radi surfaces, or trough holes in corner or odd shaped steel parts or equipment