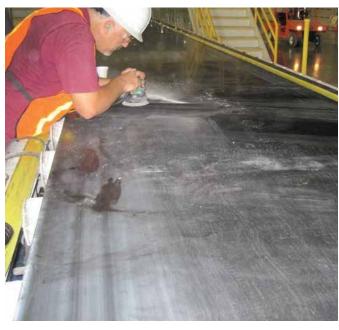

## **Superior Quality**

DAVIS INDUSTRIAL is the premier gypsum wallboard forming belt service company. Offering installation, vulcanizing, preventative maintenance and belt repairs.

We understand the importance of creating a perfect splice the first time. One imperfection can mark the whole board and render the belt inoperable. Our specialized equipment sands the surface of an existing board belt to remove imperfections up to 1/16" deep in the cover surface to achieve greater wear life.