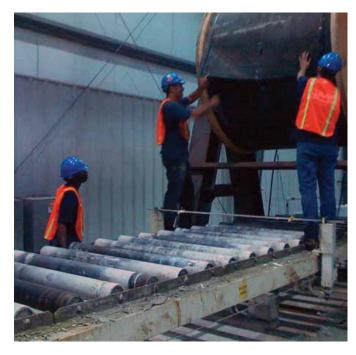

## **Superior Quality**

DAVIS INDUSTRIAL is the premier gypsum wallboard forming belt service company. Offering installation, vulcanizing, preventative maintenance and belt repairs.

We understand the importance of creating a perfect splice the first time. One imperfection can mark the whole board and render the belt inoperable. Our specialized equipment sands the surface of an existing board belt to remove imperfections up to 1/16" deep in the cover surface to achieve greater wear life.