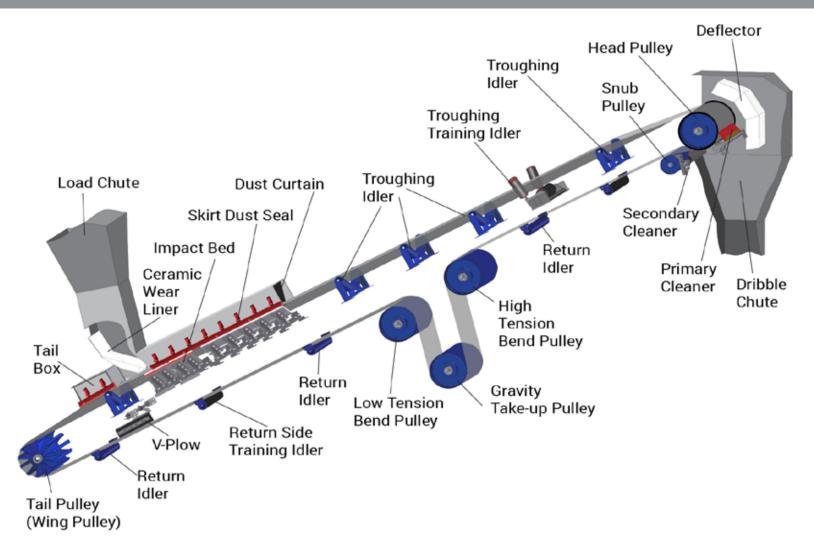

## **Davis Supplied Asphalt Plant Components**

- Air Canons
- Bearings
- Belt Cleaners
- Belt Samplers
- Belt Scales
- Bin Vibrators
- Bindicator Level Sensors
- Canoe Liners & Skirting
- Catwalks

- Conveyor Belts
- Drip Pans
- Dust Collectors
   Bags & Cages
- E-Stop Controls
- Gates & Clamshells
- Grease Whips
- Guarding
- Handrails
- Hurricane Straps

- Ladders
- Mechanical Fasteners
- Pneumatics & Hydraulic Parts
- Power Transmission
- Pulleys & Idlers
- Rubber Boots & Gaskets
- Screens
- Screen Rubber

- Screw Conveyors/ Augers
- Speed Switches
- Stairs
- Training/ Tracking Devices
- UHMW, AR, Urethane & Ceramic Liners
- V-Belts
- & MUCH MORE