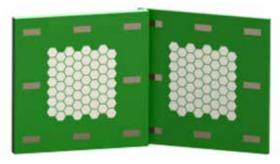

## **Urethane Magnetic External Patch with 6" Ceramic Features & Benefits**

- Constructed with Polyurethane
- Embedded High strength rare earth magnets allow for
- Installation using magnetic force alone
- Advanced Hard Ceramic Wearplate
- Easy wear rotation
- No bolts or glue
- Can be applied to chutes and hoppers
- For use in dry and wet applications
- Can be repositioned easily and safely, when time permits, for the repair to be done permanently
- Custom Size Available Upon Request

## Urethane Magnetic Internal Liner with 6" & 12" **Ceramic Features & Benefits**

- Constructed with Polyurethane
- Embedded High strength rare earth magnets allow for installation using magnetic force alone
- Advanced Hard Ceramic Wearplate
- Ceramic embedded tiles provide superior sliding abrasion resistance and low impact for high fines applications, wet or dry
- Can be repositioned easily and safely, when time permits, for the repair to be done permanently
- Custom Size available upon request