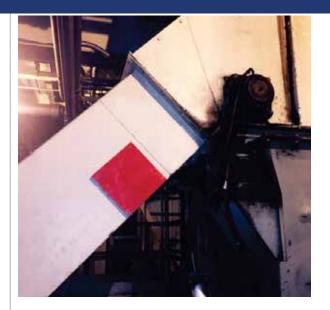

## **URETHANE MAGNETIC LINERS AND PATCHES**

**Urethane Magnetic Liners and Patches** provide a temporary yet reliable patch system that can be installed quickly and safely without the use of welders or bolt fastening systems. This allows for minimal downtime, in repairing a leak or wears spot on chutes or load points to name a few. When time allows, the Urethane Magnetic Liners and Patches can easily be removed, so that a more permanent repair can be

performed.

- Constructed with Polyurethane
- Embedded High strength rare earth magnets allow for installation using magnetic force alone
- No Bolting No Welding No Cutting to the applied area
- Eliminates the need for Hot Work permits in most areas
- Stay securely in place on vibrating screens and chutes
- Can be repositioned easily and safely, when time permits, for the repair to be done permanently
- Can be field trimmed to fit unusual surfaces or conditions, due to the polyurethane material
- Custom Size Available Upon Request