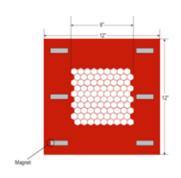

## **URETHANE MAGNETIC LINERS AND PATCHES**

**Urethane Magnetic Liners and Patches** provide a temporary yet reliable patch system that can be installed quickly and safely without the use of welders or bolt fastening systems. This allows for minimal downtime, in repairing a leak or wears spot on chutes or load points to name a few. When time allows, the Urethane Magnetic Liners and Patches can easily be removed, so that a more permanent repair can be

performed.

- Constructed with Polyurethane
- Embedded High strength rare earth magnets allow for installation using magnetic force alone
- No Bolting No Welding No Cutting to the applied area
- Eliminates the need for Hot Work permits in most areas
- Stay securely in place on vibrating screens and chutes
- Can be repositioned easily and safely, when time permits, for the repair to be done permanently
- Can be field trimmed to fit unusual surfaces or conditions, due to the polyurethane material
- Custom Size Available Upon Request

## **Urethane Magnetic External Patch with 6" Ceramic Features & Benefits**

- Constructed with Polyurethane
- Embedded High strength rare earth magnets allow for
- Installation using magnetic force alone
- Advanced Hard Ceramic Wearplate
- Easy wear rotation
- No bolts or glue
- Can be applied to chutes and hoppers
- For use in dry and wet applications
- Can be repositioned easily and safely, when time permits, for the repair to be done permanently
- Custom Size Available Upon Request

## Urethane Magnetic Internal Liner with 6" & 12" **Ceramic Features & Benefits**

- Constructed with Polyurethane
- Embedded High strength rare earth magnets allow for installation using magnetic force alone
- Advanced Hard Ceramic Wearplate
- Ceramic embedded tiles provide superior sliding abrasion resistance and low impact for high fines applications, wet or dry
- Can be repositioned easily and safely, when time permits, for the repair to be done permanently
- Custom Size available upon request