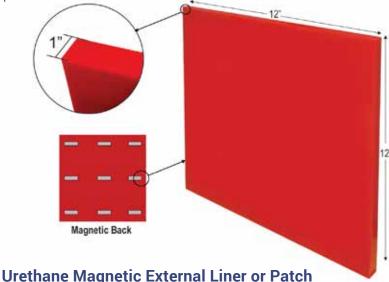

## **URETHANE MAGNETIC LINERS AND PATCHES**

**Urethane Magnetic Liners and Patches** provide a temporary yet reliable patch system that can be installed quickly and safely without the use of welders or bolt fastening systems. This allows for minimal downtime, in repairing a leak or wears spot on chutes or load points to name a few. When time allows, the Urethane Magnetic Liners and Patches can easily be removed, so that a more permanent repair can be

performed.

- Constructed with Polyurethane
- Embedded High strength rare earth magnets allow for installation using magnetic force alone
- No Bolting No Welding No Cutting to the applied area
- Eliminates the need for Hot Work permits in most areas
- Stay securely in place on vibrating screens and chutes
- Can be repositioned easily and safely, when time permits, for the repair to be done permanently
- Can be field trimmed to fit unusual surfaces or conditions, due to the polyurethane material
- Custom Size Available Upon Request