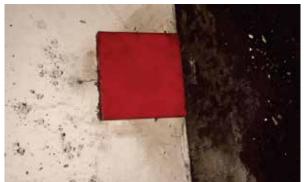

## **URETHANE MAGNETIC LINERS AND PATCHES**

**Urethane Magnetic Liners and Patches** provide a temporary yet reliable patch system that can be installed quickly and safely without the use of welders or bolt fastening systems. This allows for minimal downtime, in repairing a leak or wears spot on chutes or load points to name a few. When time allows, the Urethane Magnetic Liners and Patches can easily be removed, so that a more permanent repair can be