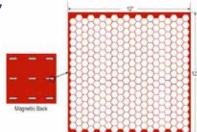

## **URETHANE MAGNETIC LINERS AND PATCHES**

**Urethane Magnetic Liners and Patches** provide a temporary yet reliable patch system that can be installed quickly and safely without the use of welders or bolt fastening systems. This allows for minimal downtime, in repairing a leak or wears spot on chutes or load points to name a few. When time allows, the Urethane Magnetic Liners and Patches can easily be removed, so that a more permanent repair can be

performed.

- Constructed with Polyurethane
- Embedded High strength rare earth magnets allow for installation using magnetic force alone
- No Bolting No Welding No Cutting to the applied area
- Eliminates the need for Hot Work permits in most areas
- Stay securely in place on vibrating screens and chutes
- Can be repositioned easily and safely, when time permits, for the repair to be done permanently
- Can be field trimmed to fit unusual surfaces or conditions, due to the polyurethane material
- Custom Size Available Upon Request

## Urethane Magnetic Internal Liner with 6" & 12" **Ceramic Features & Benefits**

- Constructed with Polyurethane
- Embedded High strength rare earth magnets allow for installation using magnetic force alone
- Advanced Hard Ceramic Wearplate
- Ceramic embedded tiles provide superior sliding abrasion resistance and low impact for high fines applications, wet or dry
- Can be repositioned easily and safely, when time permits, for the repair to be done permanently
- Custom Size available upon request