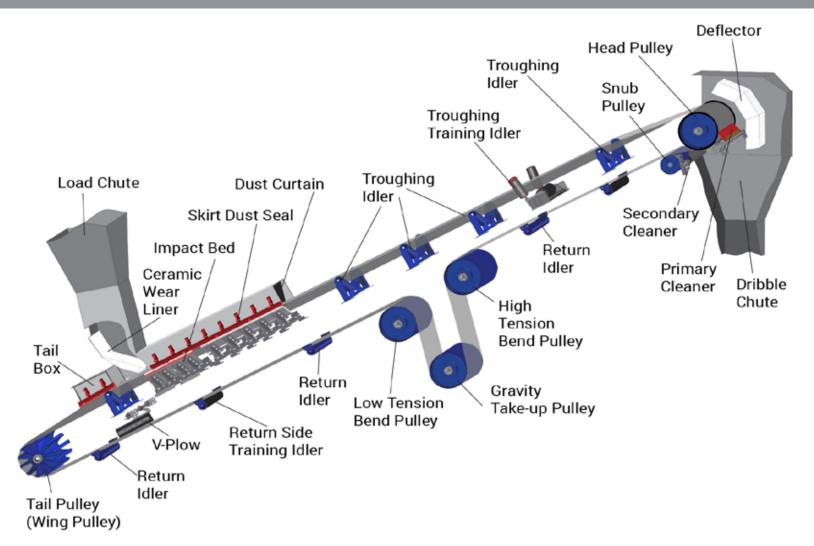

## Air Canons

- Bearings
- Belt Cleaners
- Belt Samplers
- Belt Scales
- Bin Vibrators
- Bindicator Level Sensors
- Canoe Liners & Skirting
- Catwalks
- Cement Boots

## **Davis Supplied Plant Components**

- Conveyors Belts
- Drip Pans
- Dust Collectors bags & cages
- E-Stop Controls& SpecialSwitches
- Gates & Clamshells
- Grease Whips
- Guarding
- Hoppers & Chutes

- Hurricane Straps
- Ladders
- Mechanical Fasteners
- Pneumatics & Hydraulic Parts
- Power Transmission
- · Pulleys & Idlers
- Railing
- Rubber Boots & Gaskets

- Screens & Screen Rubber
- Screw Conveyors/ Augers
- Stairs
- Training/ Tracking Devices
- UHMW, AR, Urethane & Ceramic Liners
- V-Belts
- & MUCH MORE

Tampa Location: 5010 16th Ave. South Tampa, FL 33619 (P) 813.247.3620 Moving people.