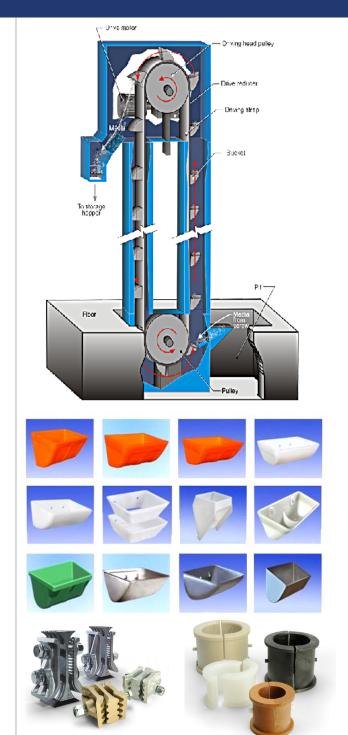

## **Bucket Elevators & Replacement Parts**

One of the most efficient ways to elevate bulk materials vertically is with a bucket elevator. A Bucket Elevator consists of a series of buckets attached to a belt or chain with pulleys or sprockets located at the top and bottom of the unit. The buckets are located in a casing or housing to contain the material. Bulk materials are loaded into each bucket as the bucket moves past an inlet point. Davis Industrial can design a wide variety of bucket elevators based on the characteristics of the bulk material and the process requirements.

- Buckets- Poly, Nylon, Urethane, Ductile Iron, Steel, and Aluminum
- Bolts, Nuts, Washers, Spacers
- Pulleys & Slide lagging
- Drive Components
- PVC & Rubber Conveyor Belt with Bucket Pattern pre-punched
- Belt Splices
- Hanger Bearings & UHMW
- Installation Services