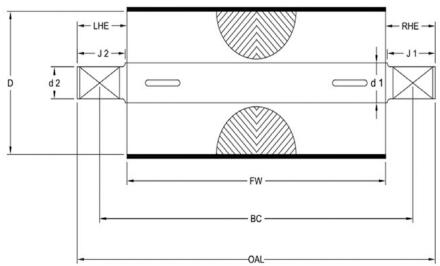

## Non-Drive Center-Mounted Pulley Assembly Data Sheet

| Pulley Diameter (D)                                                           | 1      |
|-------------------------------------------------------------------------------|--------|
| Face Width (FW)                                                               |        |
| Bearing Centers (BC)                                                          | -      |
| Overall Shaft Length (OAL)                                                    |        |
| Shaft Dia @ Bushing (D1)                                                      | D d2   |
| Bushing Type & Size                                                           |        |
| Shaft Dia @ Bearing (D2)                                                      |        |
| Bearing Type & Size                                                           | •      |
| Shaft Journal Length (J1)                                                     |        |
| Shaft Journal Length (J2)                                                     |        |
| Right Hand Extension (RHE)                                                    |        |
| Left Hand Extension (LHE)                                                     |        |
| Lagging Type & Thickness                                                      |        |
| Estimated Belt Wrap                                                           | ı      |
|                                                                               | NOTEO  |
| <b>Pulley Position:</b> Drive Snub High Tension Bend Low Tension Take-Up Bend | NOTES: |
| Gravity Take-Up Tail                                                          |        |
| Pulley Position:                                                              |        |
|                                                                               |        |
| Commony Nama                                                                  |        |
| Company Name                                                                  |        |
| Location                                                                      |        |
| Contact Name                                                                  |        |
| Phone                                                                         |        |
| Email                                                                         |        |
| Date                                                                          |        |