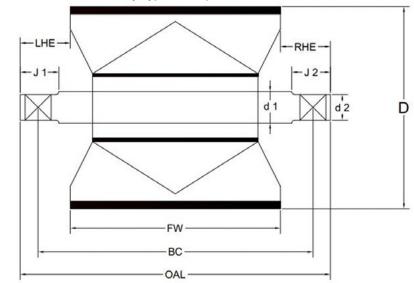

## **Center Mount Wing Assembly Data Sheet**

| Pulley Diameter (D)        |
|----------------------------|
| Face Width (FW)            |
| Bearing Centers (BC)       |
| Overall Shaft Length (OAL) |
| Shaft Drill & Taps         |
| Shaft Dia @ Bushing (D1)   |
| Bushing Type & Size        |
| Shaft Dia @ Bearing (D2)   |
| Bearing Type & Size        |
| Shaft Journal Length (J1)  |
| Shaft Journal Length (J2)  |
| Right Hand Extension (RHE) |
| Left Hand Extension (LHE)  |
| · · ·                      |

| Lagging Type        |  |
|---------------------|--|
| Lagging Thickness   |  |
| Estimated Belt Wrap |  |
|                     |  |

**Wing Type:** Standard Duty, Mine Duty, Quarry Duty, Herringbone, or ContinuWing