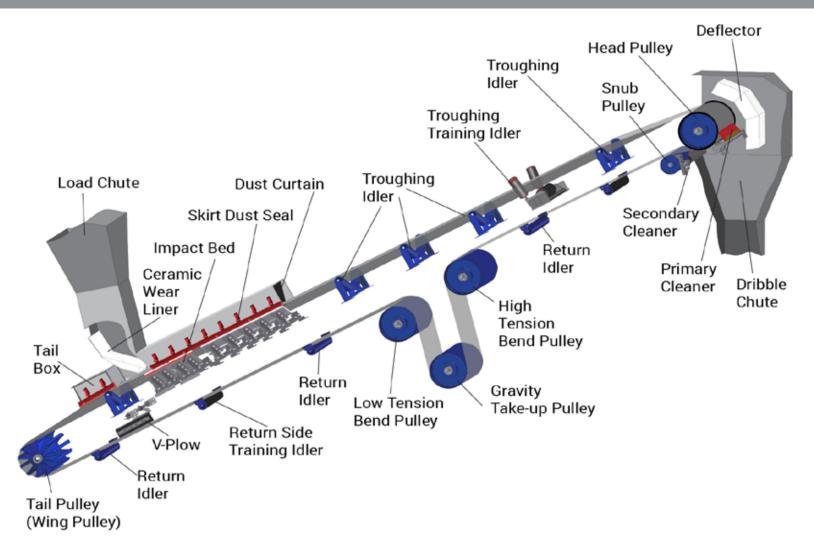

## **Davis Supplied Crushing & Screening Components**

- Bearings
- Belt Cleaners
- Canoe Liners & Skirting
- Conveyors Belts
- Couplings
- Drip Pans
- E-Stop Controls& SpecialSwitches

- Grease Whips
- Guarding
- Hoppers & Chutes
- Ladders
- Mechanical Fasteners
- Motors
- Pneumatics & Hydraulic Parts

- Power Transmission
- Pulleys & Idlers
- Railing
- Rollers
- Rubber Boots & Gaskets
- Screens & Screen Rubber
- Stairs

- Training/ Tracking Devices
- UHMW, AR, Urethane & Ceramic Liners
- V-Belts
- Valves
- & MUCH MORE