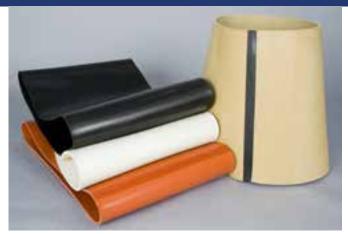

## **CEMENT BOOT - VULCANIZED SLEEVES**

## **New Design & Replacement Parts**

Whether you call them "cement boots, slobber boots, live rubber, cement chutes or vulcanized sleeves" we've got you covered.

Davis offers a wide variety of cement boots/ vucanized sleeves to fit your needs. Whether it be premade standard sizes or custom fit we can supply it all. Available in a straight or tapered design. A Solution Focused approach to taking care of your needs.

- Tan Gum
- White Nitrile
- EPDM
- Neoprene
- Silicone
- Viton
- Durasheild

- Straight Boot
- Tapered Boot
- 1/8"
- 1/4"
- 3/8"
- 1/2"

Moving people.

Moving products.

Moving the world.