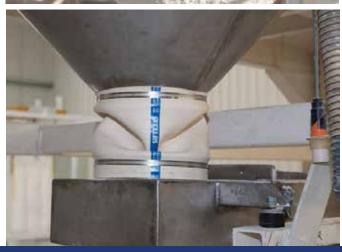

## **CEMENT BOOT - VULCANIZED SLEEVES**

## **New Design & Replacement Parts**

Whether you call them "cement boots, slobber boots, live rubber, cement chutes or vulcanized sleeves" we've got you covered.

Davis offers a wide variety of cement boots/ vucanized sleeves to fit your needs. Whether it be premade standard sizes or custom fit we can supply it all. Available in a straight or tapered design. A Solution Focused approach to taking care of your needs.