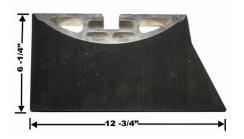

## **Bucket Rubber Cutting Edges**

## Benefits:

- ✓ Reduce sparking and fire hazard
- ✓ Shock absorbing
- ✓ Noise reduction
- ✓ Squeegee effect
- ✓ Protects the bucket
- Long Term cost effective
- ✓ Universal Mounting Track

Material: steel belted bus and truck tires or solid rubber