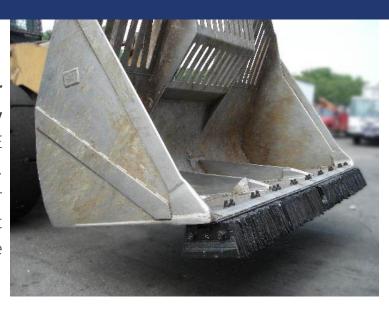

## **Bucket Rubber Cutting Edges**

## **SAVE YOUR CONCRETE FLOORS!**

Rubber wear edges are ideally used in **Transfer Stations**, **Recycling Facilities** and **Waste-to-Energy Plants** for the main reason TO PROLONG THE WEAR LIFE OF THE CONCRETE TIPPING FLOOR. The cost of repairing and/or replacing a tipping floor not only puts a strain on the maintenance budget but the operational downtime associated with the repairs can be immense in both time and monetary.

## Benefits:

- ✓ Reduce sparking and fire hazard
- ✓ Shock absorbing
- ✓ Noise reduction
- ✓ Squeegee effect
- ✓ Protects the bucket
- Long Term cost effective
- ✓ Universal Mounting Track

Material: steel belted bus and truck tires or solid rubber