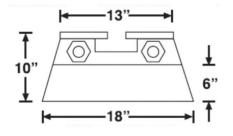

## Benefits:

- ✓ Reduce sparking and fire hazard
- ✓ Shock absorbing
- ✓ Noise reduction
- ✓ Squeegee effect
- ✓ Protects the bucket
- Long Term cost effective
- ✓ Universal Mounting Track

Material: steel belted bus and truck tires or solid rubber