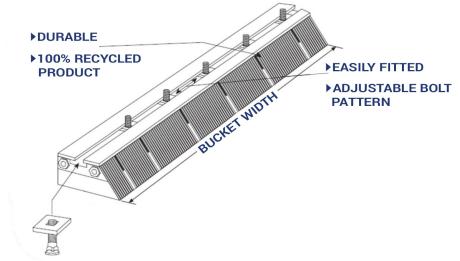

## Benefits:

- ✓ Reduce sparking and fire hazard
- ✓ Shock absorbing
- ✓ Noise reduction
- ✓ Squeegee effect
- ✓ Protects the bucket
- Long Term cost effective
- ✓ Universal Mounting Track

Material: steel belted bus and truck tires or solid rubber